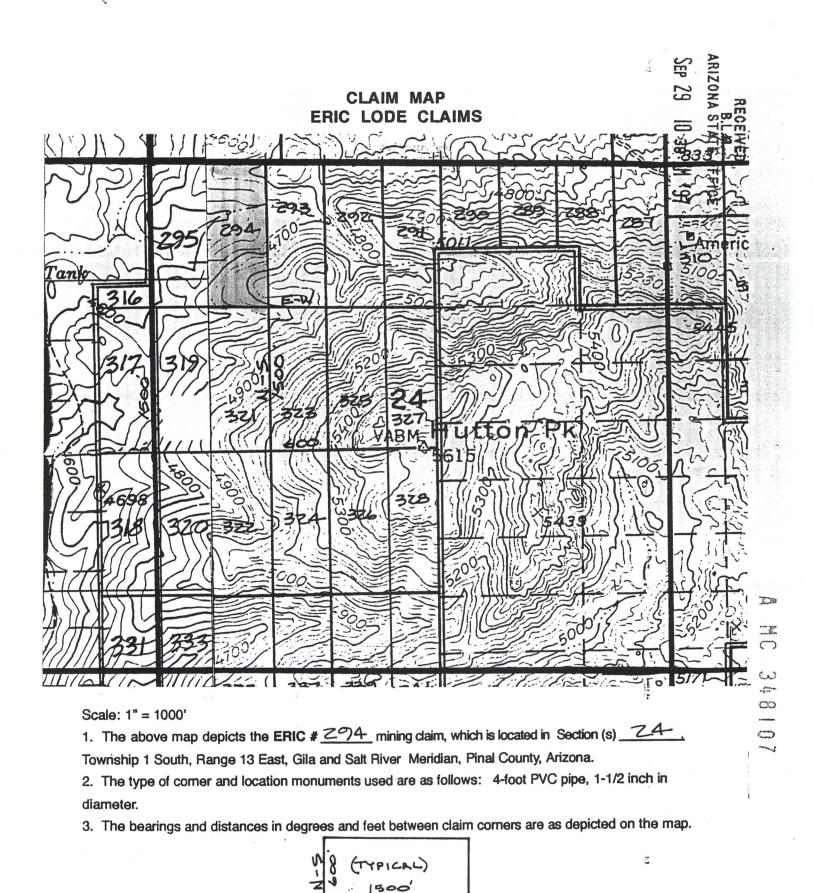

#### Scale: 1" = 1000'

The above map depicts the ERIC # <u>262</u> mining daim, which is located in Section (s) <u>19</u>.
 Township 1 South, Range 13 East, Gila and Salt River Meridian, Pinal County, Arizona.
 The type of corner and location monuments used are as follows: 4-foot PVC pipe, 1-1/2 inch in diameter.