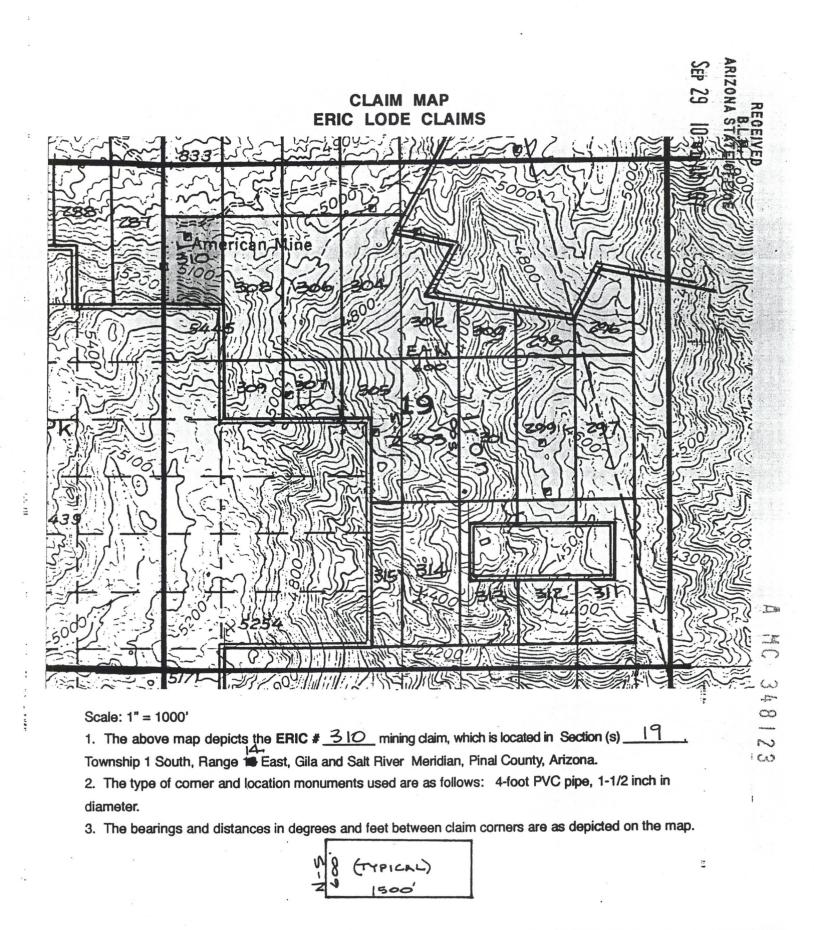

#### Scale: 1" = 1000'

1. The above map depicts the ERIC # 264 mining claim, which is located in Section (s) 19 Township 1 South, Range 13 East, Gila and Salt River Meridian, Pinal County, Arizona. 2. The type of corner and location monuments used are as follows: 4-foot PVC pipe, 1-1/2 inch in diameter.