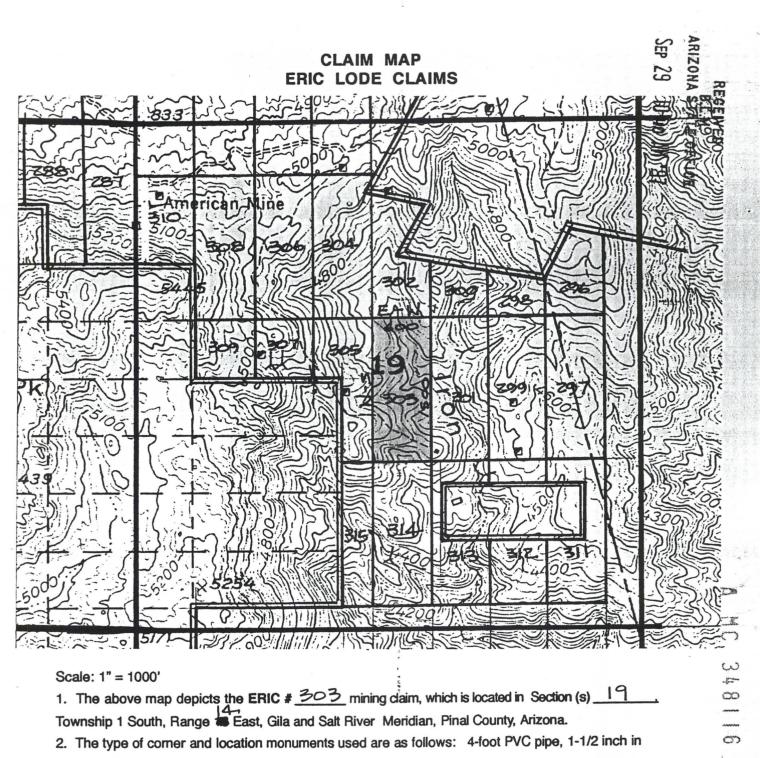

#### Scale: 1" = 1000'

The above map depicts the ERIC # <u>262</u> mining daim, which is located in Section (s) <u>19</u>.
 Township 1 South, Range 13 East, Gila and Salt River Meridian, Pinal County, Arizona.
 The type of corner and location monuments used are as follows: 4-foot PVC pipe, 1-1/2 inch in diameter.