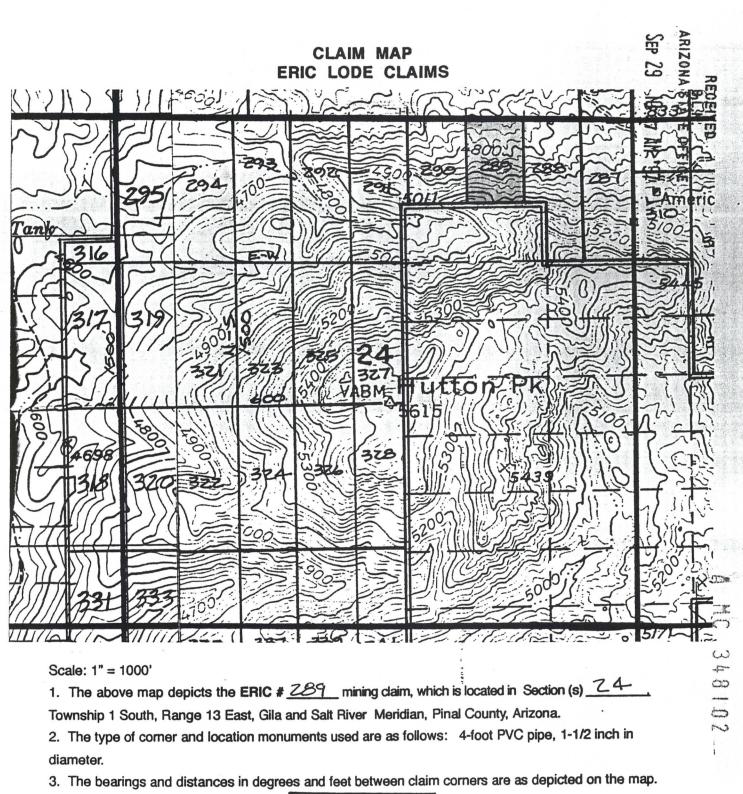

#### Scale: 1" = 1000'

The above map depicts the ERIC # <u>262</u> mining daim, which is located in Section (s) <u>19</u>.
 Township 1 South, Range 13 East, Gila and Salt River Meridian, Pinal County, Arizona.
 The type of corner and location monuments used are as follows: 4-foot PVC pipe, 1-1/2 inch in diameter.