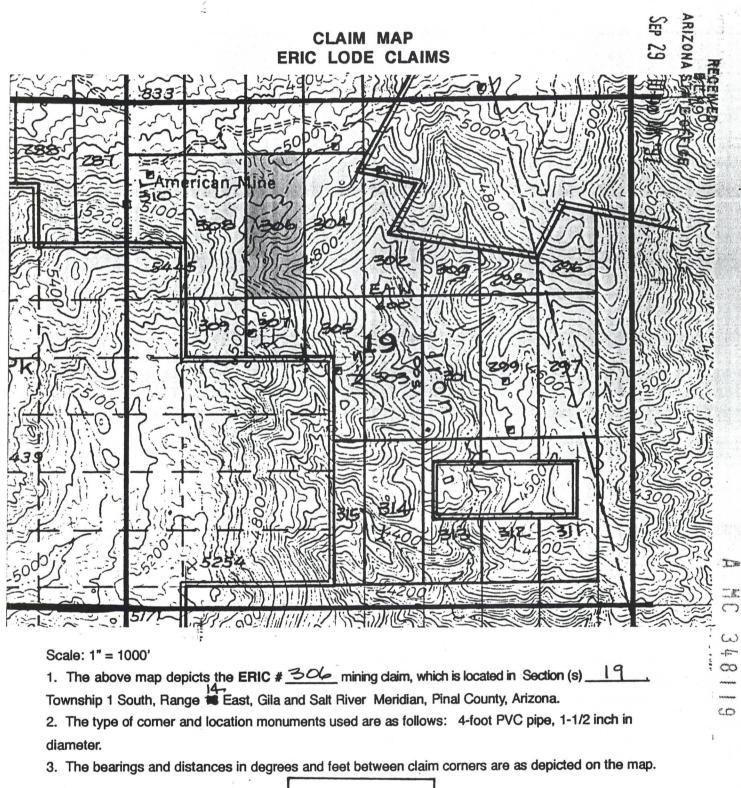

#### Scale: 1" = 1000'

1. The above map depicts the ERIC # 264 mining claim, which is located in Section (s) 19 Township 1 South, Range 13 East, Gila and Salt River Meridian, Pinal County, Arizona. 2. The type of corner and location monuments used are as follows: 4-foot PVC pipe, 1-1/2 inch in diameter.