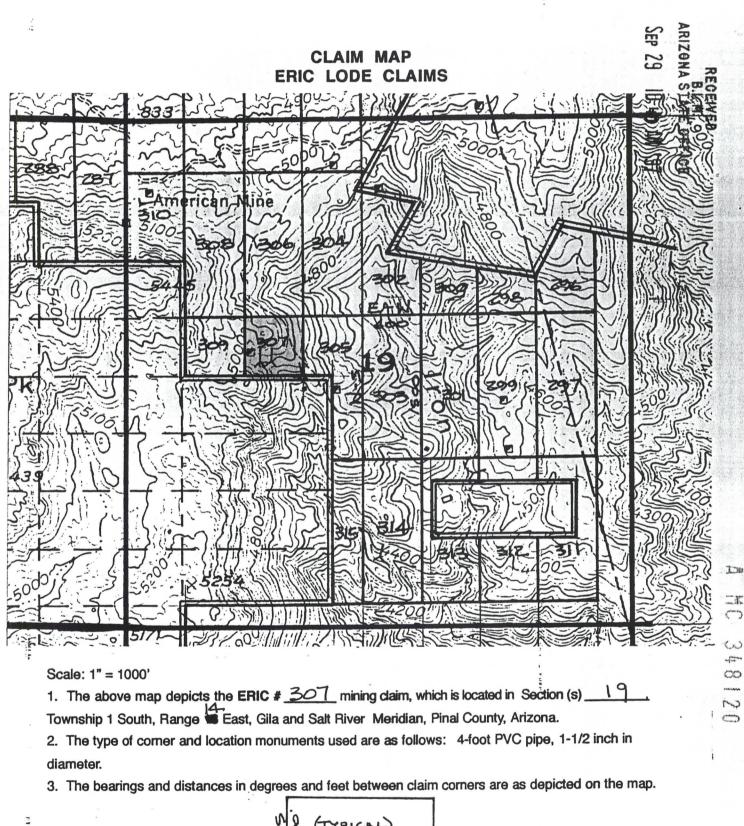

#### Scale: 1" = 1000'

The above map depicts the ERIC # <u>262</u> mining daim, which is located in Section (s) <u>19</u>.
 Township 1 South, Range 13 East, Gila and Salt River Meridian, Pinal County, Arizona.
 The type of corner and location monuments used are as follows: 4-foot PVC pipe, 1-1/2 inch in diameter.