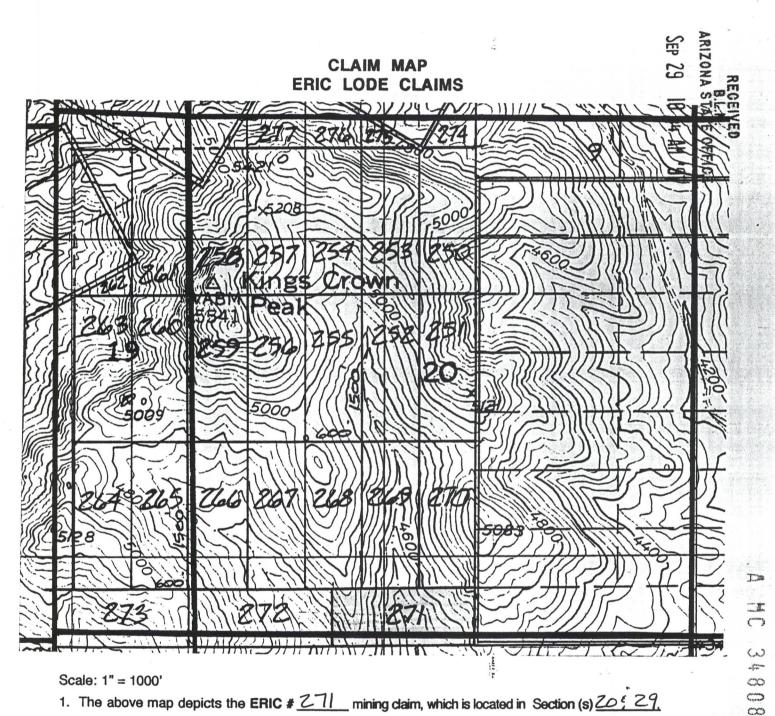

ENTERED INTO COMPUTER Hulas Sc

ILAND WAREAU OF LAND WAREAU OF SUREAU OFFICE ARIZONA STATE OFFICE STATE OFFICE STATE OFFICE

CLAIM MAP ERIC LODE CLAIMS

#### Scale: 1" = 1000'

The above map depicts the ERIC # <u>262</u> mining daim, which is located in Section (s) <u>19</u>.
 Township 1 South, Range 13 East, Gila and Salt River Meridian, Pinal County, Arizona.
 The type of corner and location monuments used are as follows: 4-foot PVC pipe, 1-1/2 inch in diameter.