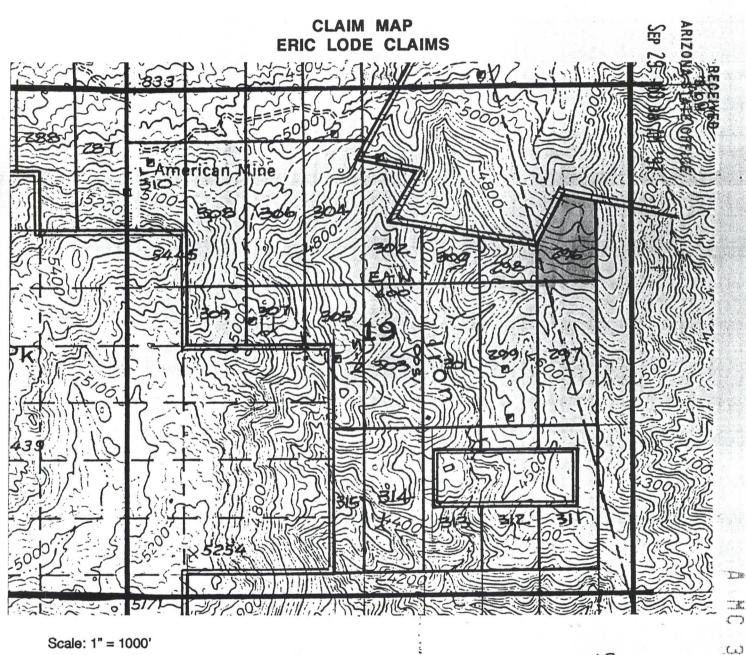

#### Scale: 1" = 1000'

The above map depicts the ERIC # <u>262</u> mining daim, which is located in Section (s) <u>19</u>.
 Township 1 South, Range 13 East, Gila and Salt River Meridian, Pinal County, Arizona.
 The type of corner and location monuments used are as follows: 4-foot PVC pipe, 1-1/2 inch in diameter.