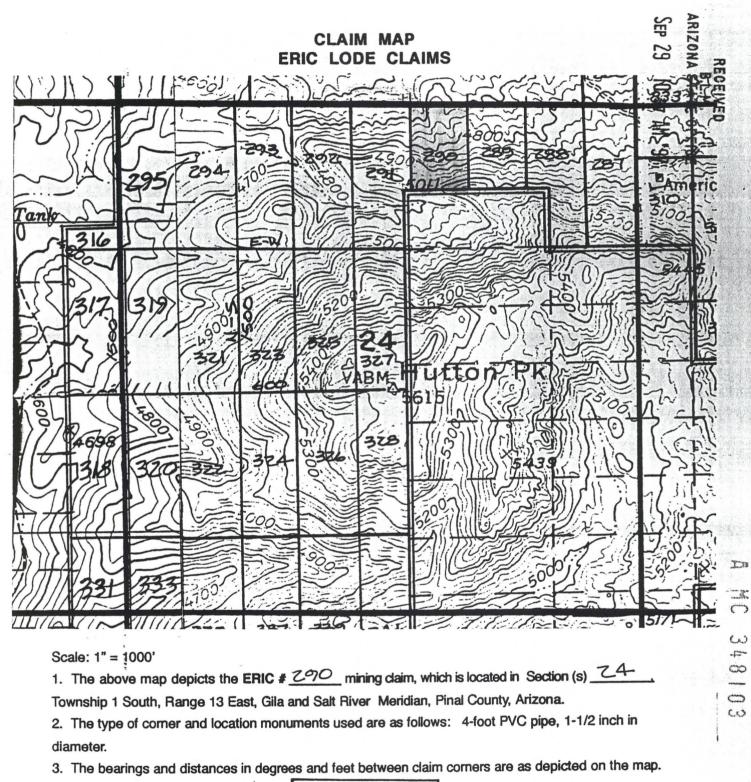

#### Scale: 1" = 1000'

The above map depicts the ERIC # <u>263</u> mining daim, which is located in Section (s) <u>19</u>.
 Township 1 South, Range 13 East, Gila and Salt River Meridian, Pinal County, Arizona.
 The type of corner and location monuments used are as follows: 4-foot PVC pipe, 1-1/2 inch in diameter.