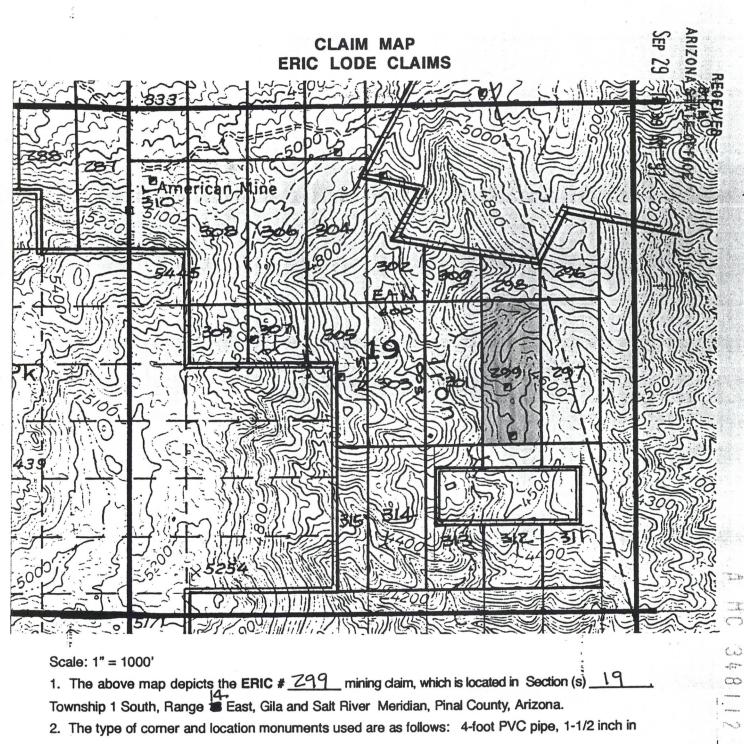

#### Scale: 1" = 1000'

The above map depicts the ERIC # <u>262</u> mining daim, which is located in Section (s) <u>19</u>.
 Township 1 South, Range 13 East, Gila and Salt River Meridian, Pinal County, Arizona.
 The type of corner and location monuments used are as follows: 4-foot PVC pipe, 1-1/2 inch in diameter.