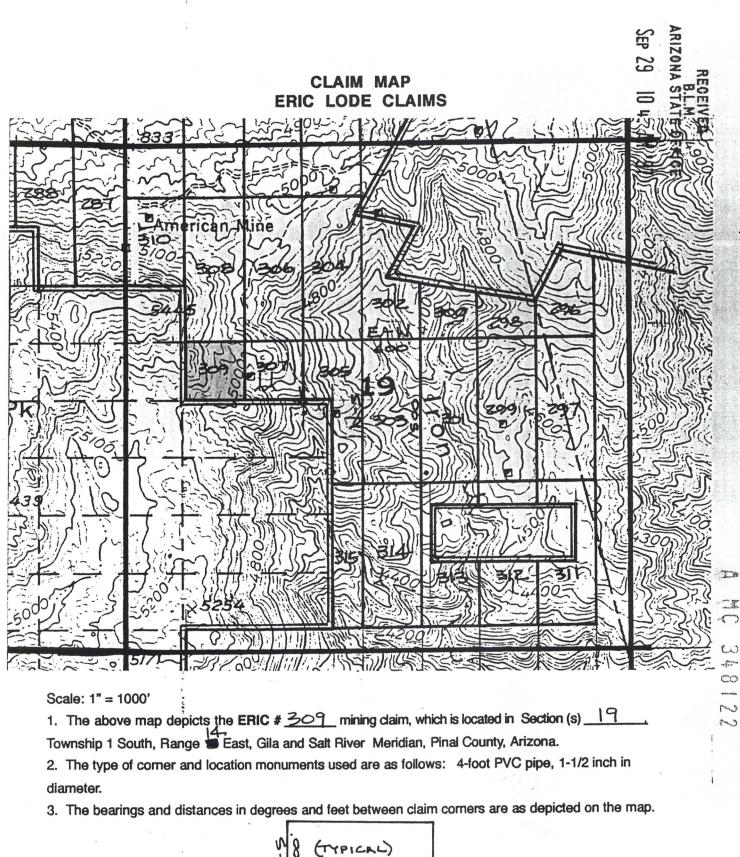

#### Scale: 1" = 1000'

1. The above map depicts the ERIC # 264 mining claim, which is located in Section (s) 19 Township 1 South, Range 13 East, Gila and Salt River Meridian, Pinal County, Arizona. 2. The type of corner and location monuments used are as follows: 4-foot PVC pipe, 1-1/2 inch in diameter.