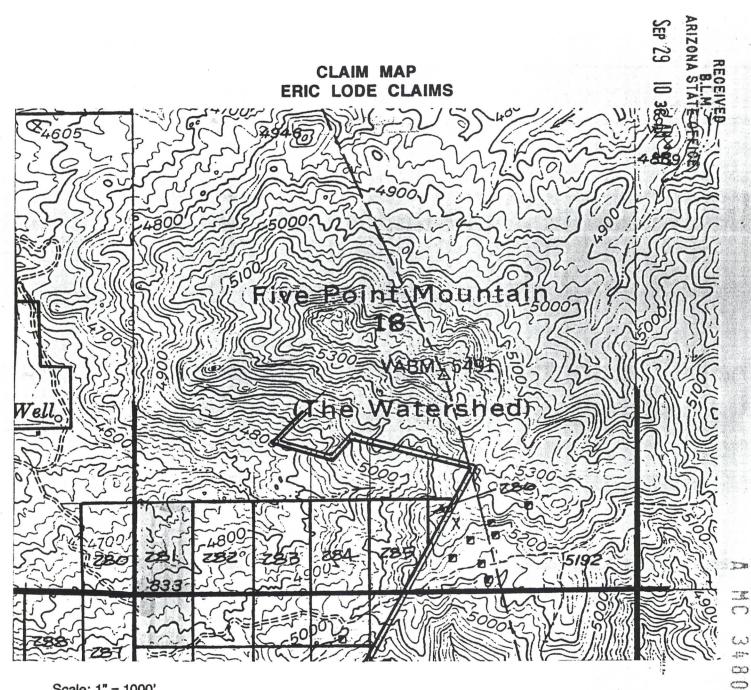

#### Scale: 1" = 1000'

1. The above map depicts the ERIC # 264 mining claim, which is located in Section (s) 19 Township 1 South, Range 13 East, Gila and Salt River Meridian, Pinal County, Arizona. 2. The type of corner and location monuments used are as follows: 4-foot PVC pipe, 1-1/2 inch in diameter.