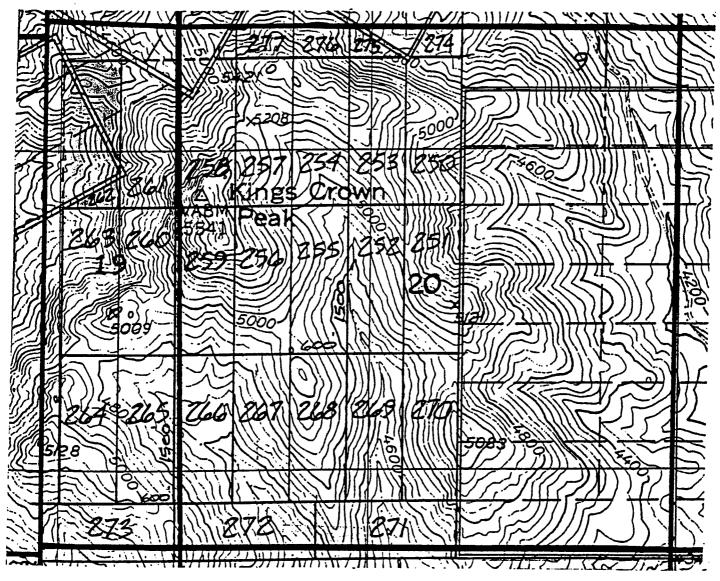

#### Scale: 1" = 1000'

1. The above map depicts the ERIC # 264 mining claim, which is located in Section (s) 19 Township 1 South, Range 13 East, Gila and Salt River Meridian, Pinal County, Arizona. 2. The type of corner and location monuments used are as follows: 4-foot PVC pipe, 1-1/2 inch in diameter.