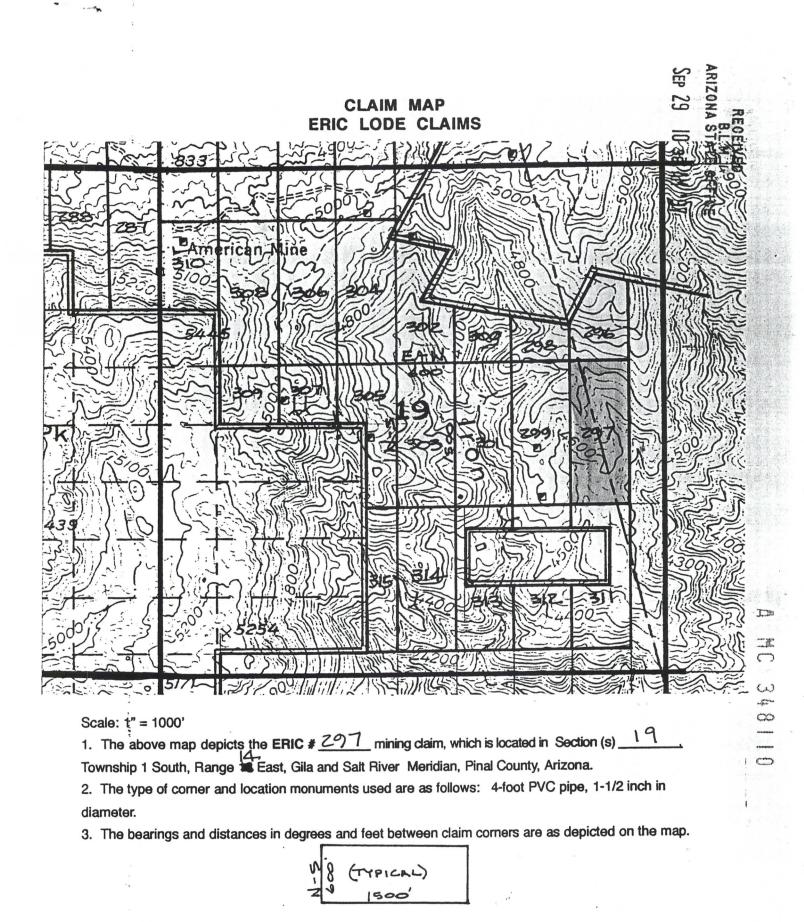

#### Scale: 1" = 1000'

The above map depicts the ERIC # <u>263</u> mining daim, which is located in Section (s) <u>19</u>.
 Township 1 South, Range 13 East, Gila and Salt River Meridian, Pinal County, Arizona.
 The type of corner and location monuments used are as follows: 4-foot PVC pipe, 1-1/2 inch in diameter.