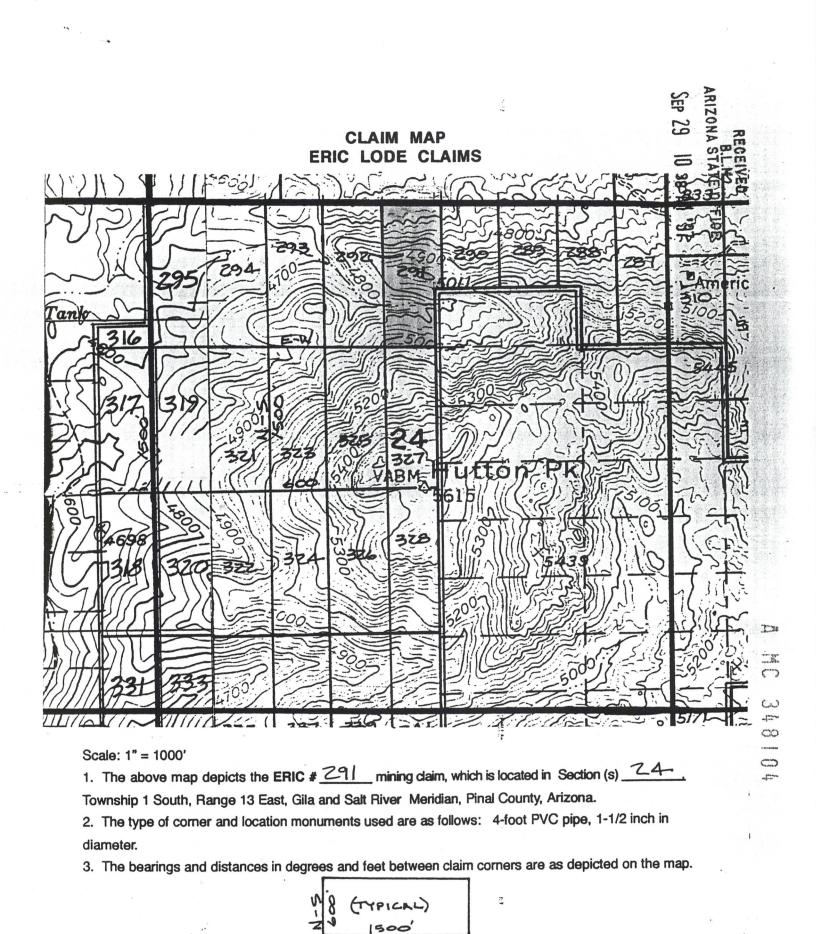

#### Scale: 1" = 1000'

1. The above map depicts the ERIC # 264 mining claim, which is located in Section (s) 19 Township 1 South, Range 13 East, Gila and Salt River Meridian, Pinal County, Arizona. 2. The type of corner and location monuments used are as follows: 4-foot PVC pipe, 1-1/2 inch in diameter.