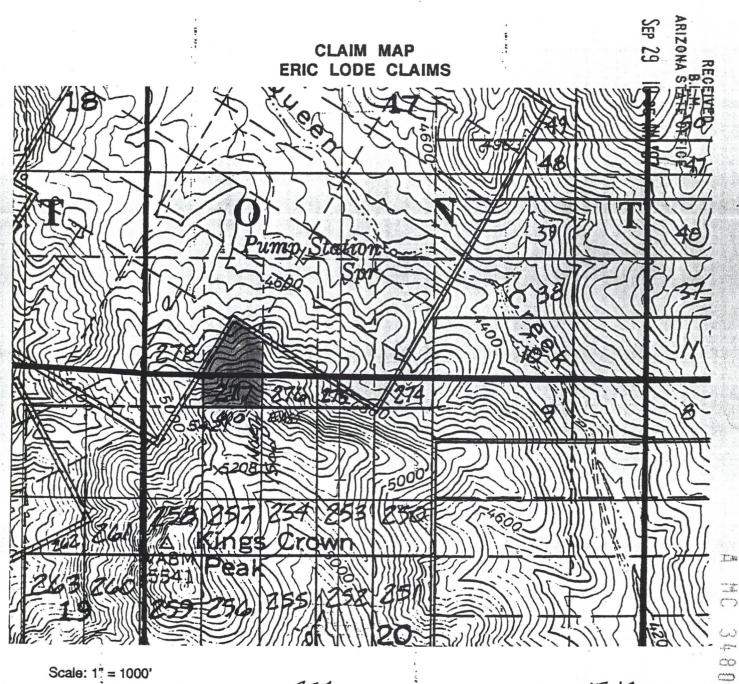

DATED AND POSTED on the ground this <u>23</u> day of <u>JULY</u>, 1997.

LOCATER (s) Agent for BHP Copper Inc.

ENTERED INTO COMPUTER

ARIZONA BTATE OFFICE OCNIX, ANIZONI 8 47 MM 3 MEH N ŝ

σ n N N N N

CLAIM MAP ERIC LODE CLAIMS

#### Scale: 1" = 1000'

1. The above map depicts the ERIC # 264 mining claim, which is located in Section (s) 19 Township 1 South, Range 13 East, Gila and Salt River Meridian, Pinal County, Arizona. 2. The type of corner and location monuments used are as follows: 4-foot PVC pipe, 1-1/2 inch in diameter.