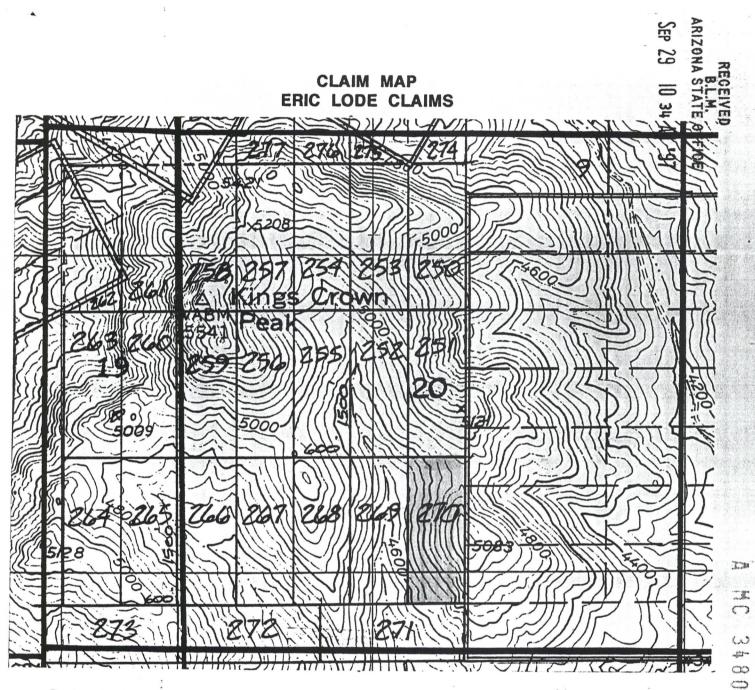

ENTERED INTO COMPUTER Hulas Sc

ILAND WAREAU OF LAND WAREAU OF SUREAU OFFICE ARIZONA STATE OFFICE STATE OFFICE STATE OFFICE

CLAIM MAP ERIC LODE CLAIMS

#### Scale: 1" = 1000'

The above map depicts the ERIC # <u>262</u> mining daim, which is located in Section (s) <u>19</u>.
 Township 1 South, Range 13 East, Gila and Salt River Meridian, Pinal County, Arizona.
 The type of corner and location monuments used are as follows: 4-foot PVC pipe, 1-1/2 inch in diameter.