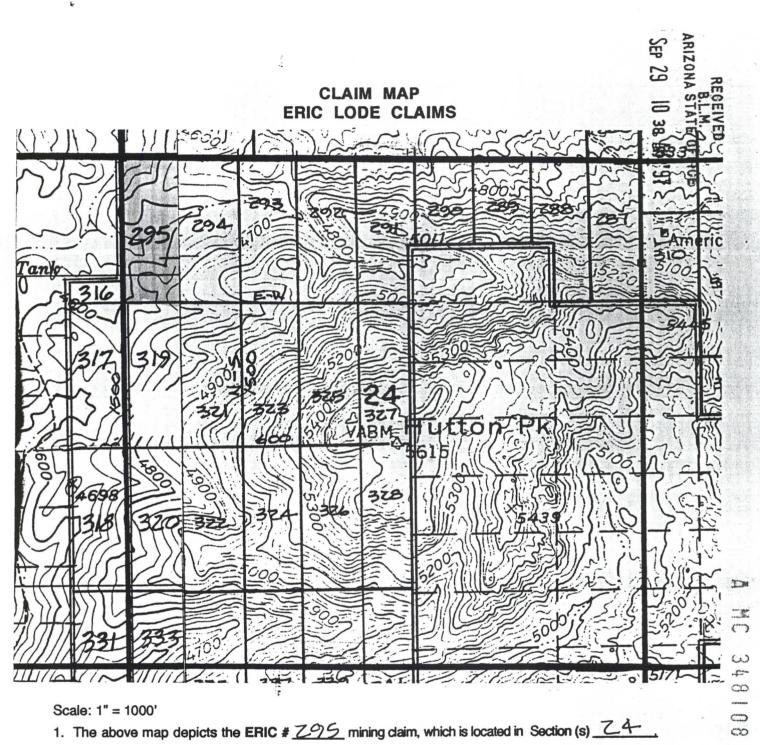

#### Scale: 1" = 1000'

The above map depicts the ERIC # <u>263</u> mining daim, which is located in Section (s) <u>19</u>.
 Township 1 South, Range 13 East, Gila and Salt River Meridian, Pinal County, Arizona.
 The type of corner and location monuments used are as follows: 4-foot PVC pipe, 1-1/2 inch in diameter.