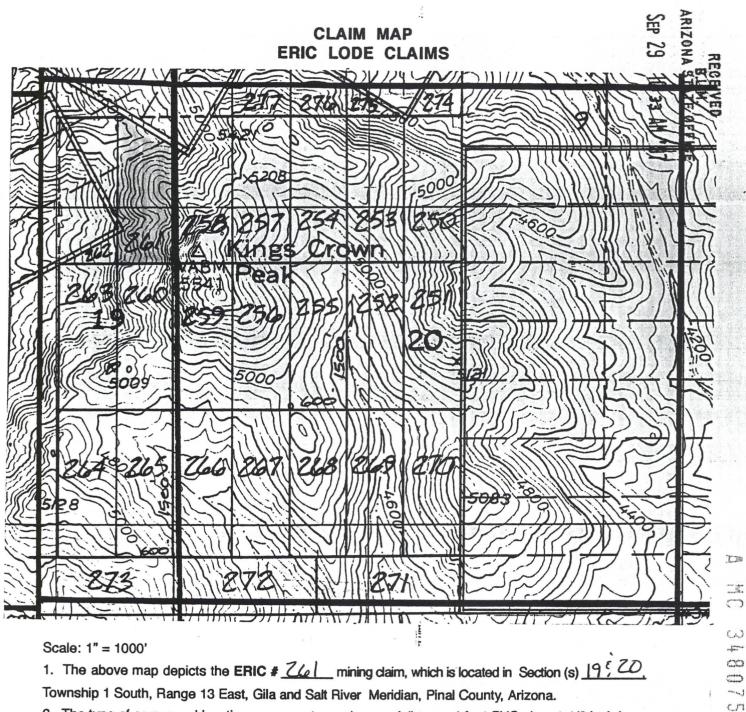

#### Scale: 1" = 1000'

The above map depicts the ERIC # <u>263</u> mining daim, which is located in Section (s) <u>19</u>.
 Township 1 South, Range 13 East, Gila and Salt River Meridian, Pinal County, Arizona.
 The type of corner and location monuments used are as follows: 4-foot PVC pipe, 1-1/2 inch in diameter.