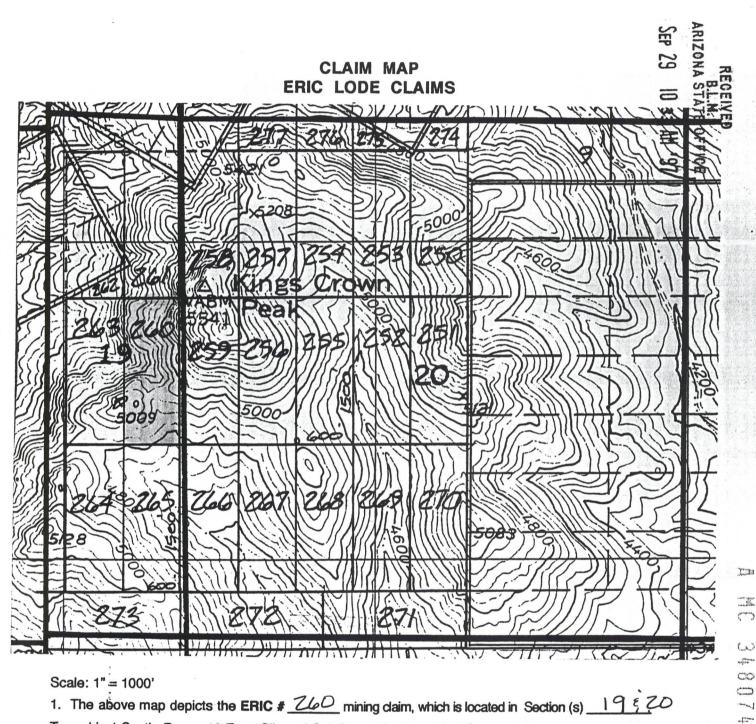

#### Scale: 1" = 1000'

The above map depicts the ERIC # <u>262</u> mining daim, which is located in Section (s) <u>19</u>.
 Township 1 South, Range 13 East, Gila and Salt River Meridian, Pinal County, Arizona.
 The type of corner and location monuments used are as follows: 4-foot PVC pipe, 1-1/2 inch in diameter.