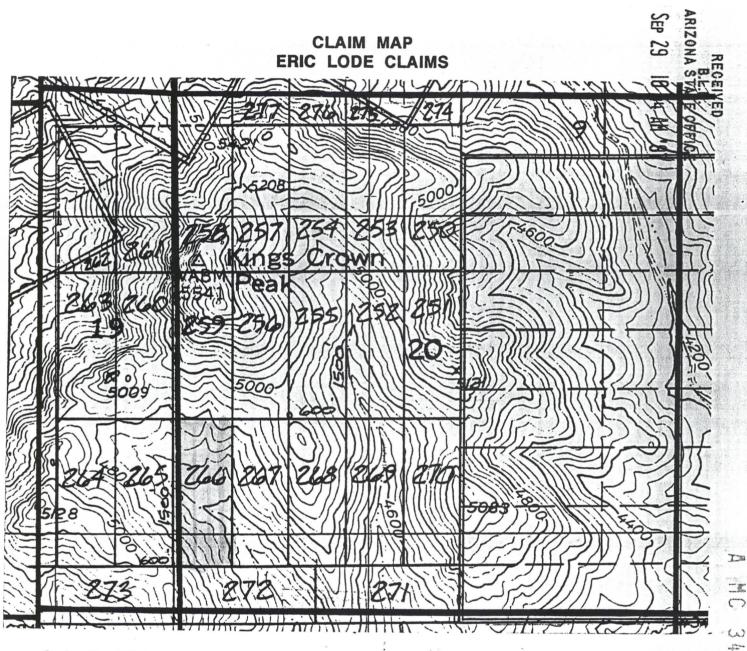

#### Scale: 1" = 1000'

The above map depicts the ERIC # <u>262</u> mining daim, which is located in Section (s) <u>19</u>.
 Township 1 South, Range 13 East, Gila and Salt River Meridian, Pinal County, Arizona.
 The type of corner and location monuments used are as follows: 4-foot PVC pipe, 1-1/2 inch in diameter.

#### Scale: 1" = 1000'

The above map depicts the ERIC # <u>263</u> mining daim, which is located in Section (s) <u>19</u>.
 Township 1 South, Range 13 East, Gila and Salt River Meridian, Pinal County, Arizona.
 The type of corner and location monuments used are as follows: 4-foot PVC pipe, 1-1/2 inch in diameter.

#### Scale: 1" = 1000'

1. The above map depicts the ERIC # 264 mining claim, which is located in Section (s) 19 Township 1 South, Range 13 East, Gila and Salt River Meridian, Pinal County, Arizona. 2. The type of corner and location monuments used are as follows: 4-foot PVC pipe, 1-1/2 inch in diameter.