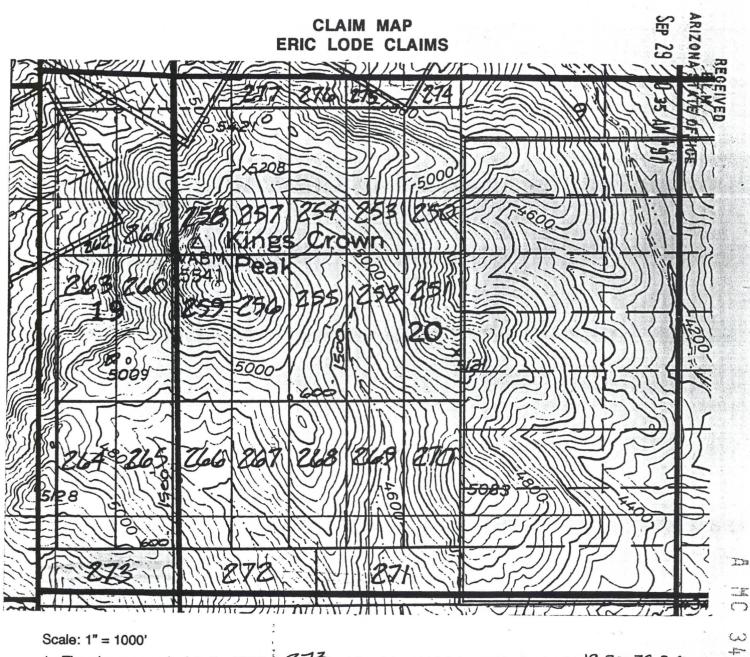

#### Scale: 1" = 1000'

The above map depicts the ERIC # <u>263</u> mining daim, which is located in Section (s) <u>19</u>.
 Township 1 South, Range 13 East, Gila and Salt River Meridian, Pinal County, Arizona.
 The type of corner and location monuments used are as follows: 4-foot PVC pipe, 1-1/2 inch in diameter.