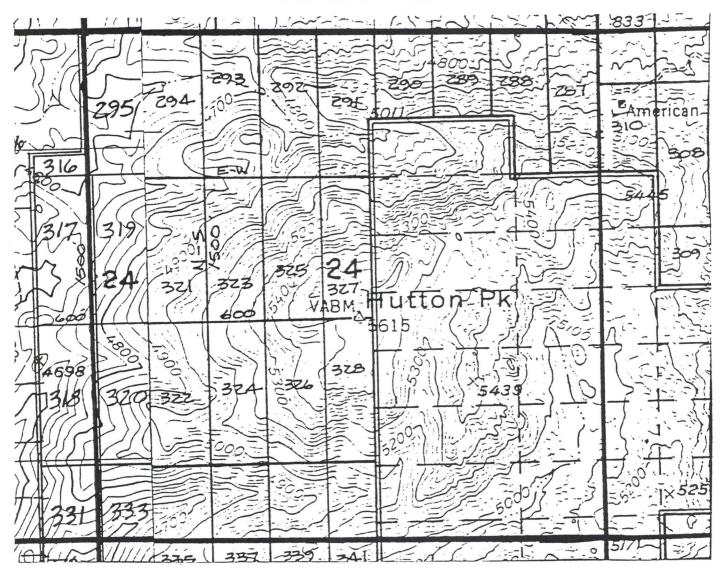

#### Scale: 1" = 1000'

The above map depicts the ERIC # <u>262</u> mining daim, which is located in Section (s) <u>19</u>.
 Township 1 South, Range 13 East, Gila and Salt River Meridian, Pinal County, Arizona.
 The type of corner and location monuments used are as follows: 4-foot PVC pipe, 1-1/2 inch in diameter.