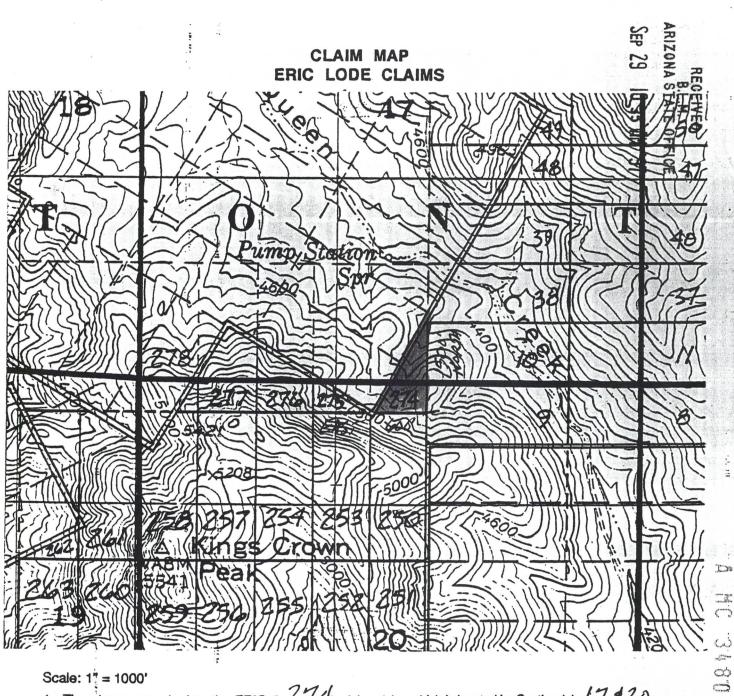

ENTERED INTO COMPUTER Hulas Sc

ILAND WAREAU OF LAND WAREAU OF SUREAU OFFICE ARIZONA STATE OFFICE STATE OFFICE STATE OFFICE

CLAIM MAP ERIC LODE CLAIMS

#### Scale: 1" = 1000'

The above map depicts the ERIC # <u>262</u> mining daim, which is located in Section (s) <u>19</u>.
 Township 1 South, Range 13 East, Gila and Salt River Meridian, Pinal County, Arizona.
 The type of corner and location monuments used are as follows: 4-foot PVC pipe, 1-1/2 inch in diameter.