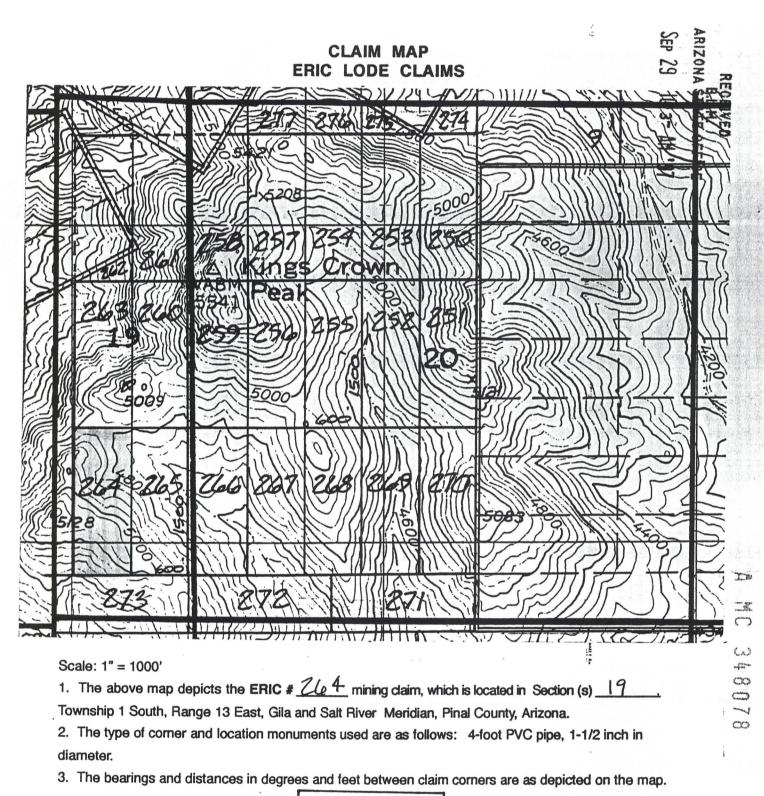

#### Scale: 1" = 1000'

1. The above map depicts the ERIC # 264 mining claim, which is located in Section (s) 19 Township 1 South, Range 13 East, Gila and Salt River Meridian, Pinal County, Arizona. 2. The type of corner and location monuments used are as follows: 4-foot PVC pipe, 1-1/2 inch in diameter.

#### Scale: 1" = 1000'

The above map depicts the ERIC # <u>262</u> mining daim, which is located in Section (s) <u>19</u>.
 Township 1 South, Range 13 East, Gila and Salt River Meridian, Pinal County, Arizona.
 The type of corner and location monuments used are as follows: 4-foot PVC pipe, 1-1/2 inch in diameter.