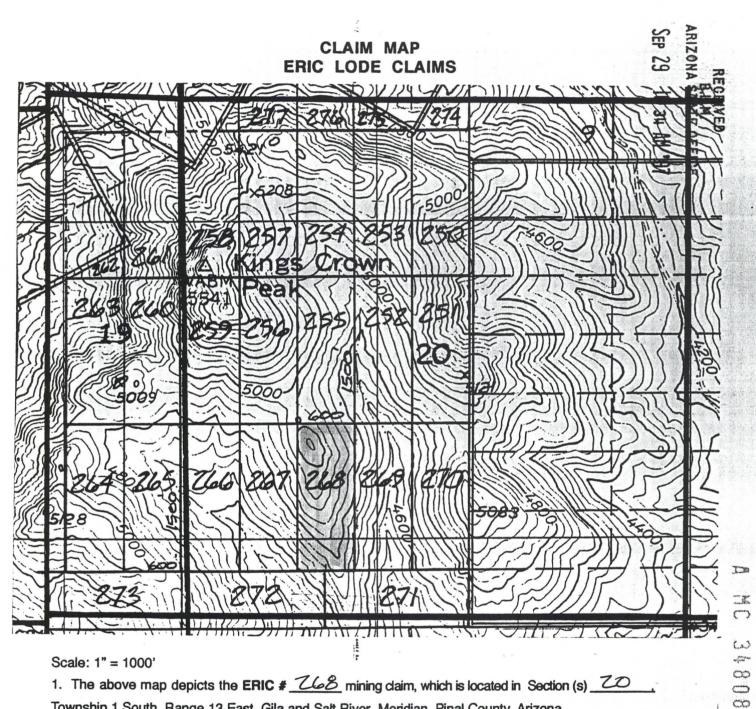

#### Scale: 1" = 1000'

The above map depicts the ERIC # <u>263</u> mining daim, which is located in Section (s) <u>19</u>.
 Township 1 South, Range 13 East, Gila and Salt River Meridian, Pinal County, Arizona.
 The type of corner and location monuments used are as follows: 4-foot PVC pipe, 1-1/2 inch in diameter.