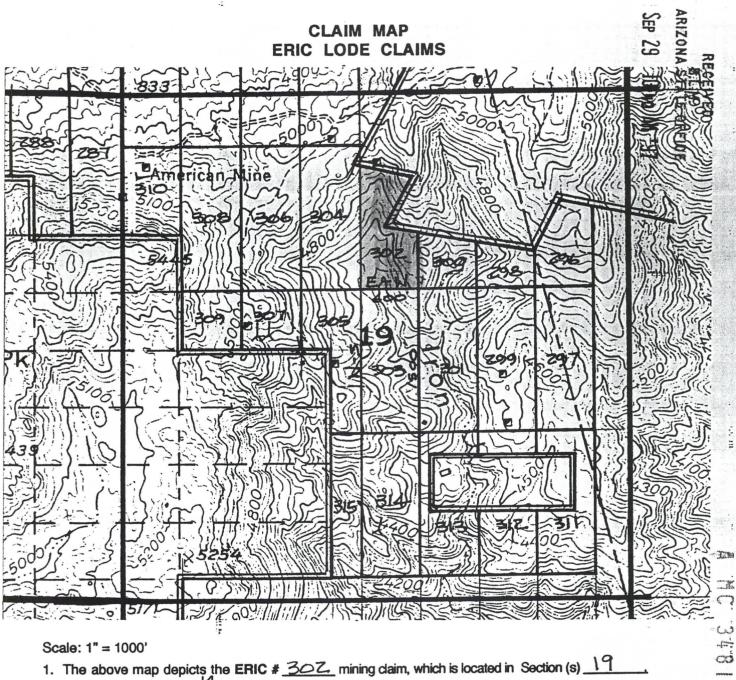

|



1. The above map depicts the ERIC # <u>302</u> mining claim, which is located in Section (s) <u>19</u> Township 1 South, Range East, Gila and Salt River Meridian, Pinal County, Arizona.

2. The type of corner and location monuments used are as follows: 4-foot PVC pipe, 1-1/2 inch in diameter.

\*\*\*\*\* (17

3. The bearings and distances in degrees and feet between claim corners are as depicted on the map.

(TYPICAL) 1500

E

| £.                  |                                                       |                           | S OFF                    | ICIAL RECORDS OF        |
|---------------------|-------------------------------------------------------|---------------------------|--------------------------|-------------------------|
|                     |