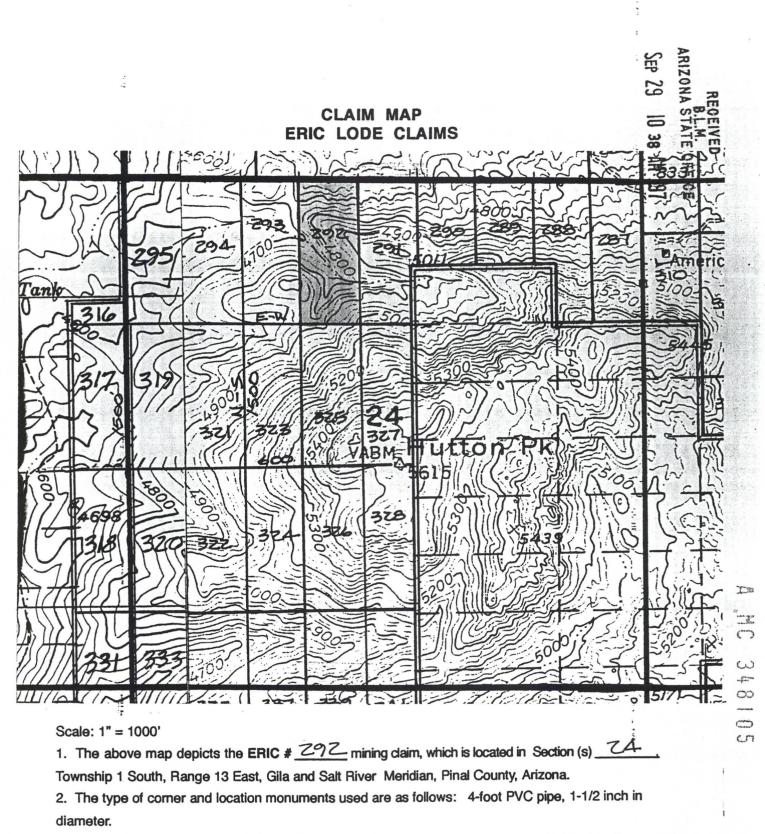

POSTED on the ground this <u>30</u> day of<br>LOCATOR (s)                                                                                                                                                                                                                                          |                                                                                                   |
| Agent Fa                                                                                                                                                                                                                                                                                                     | BHP loppor, Inc.                                                                                  |



3. The bearings and distances in degrees and feet between claim corners are as depicted on the map.

(TYPICAL) 1500

1:1



DATE: Ø8/28/97 TIME: Ø841 FEE : 1Ø.ØØ PAGES: 2 FEE NO: 1997-Ø29749

CLARE MAP LOCATION NOTICE FOR LODE MINING CLAIM NOTICE IS HEREBY GIVEN that the ERIC 293 the lode mining claim has been BHP upper, Inc., whose current mailing address is located by D. DRACLARD. STE. ZOD, TUCSON, AZ. The general course of this claim is North To South and it is situated in NAL\_ County, Arizona. This claim is <u>1600</u> feet in length and <u>LOOD</u> feet in width. This claim runs from the location monument on which this location notice is posted approximately <u>Z-O</u> feet in a direction to the North end line and 1480 feet in a South direction to the \_ end line. This claim is mar