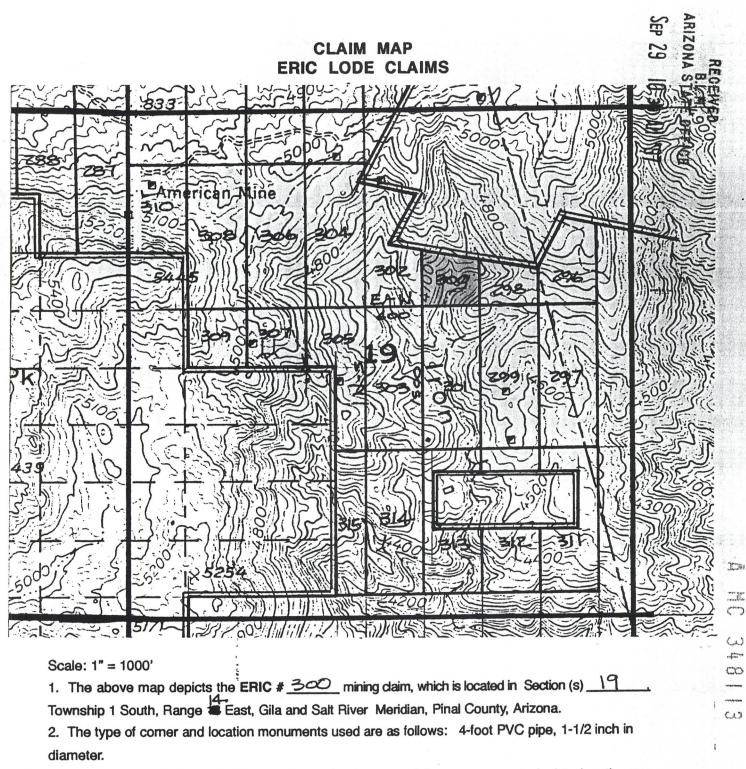

#### Scale: 1" = 1000'

The above map depicts the ERIC # <u>263</u> mining daim, which is located in Section (s) <u>19</u>.
 Township 1 South, Range 13 East, Gila and Salt River Meridian, Pinal County, Arizona.
 The type of corner and location monuments used are as follows: 4-foot PVC pipe, 1-1/2 inch in diameter.