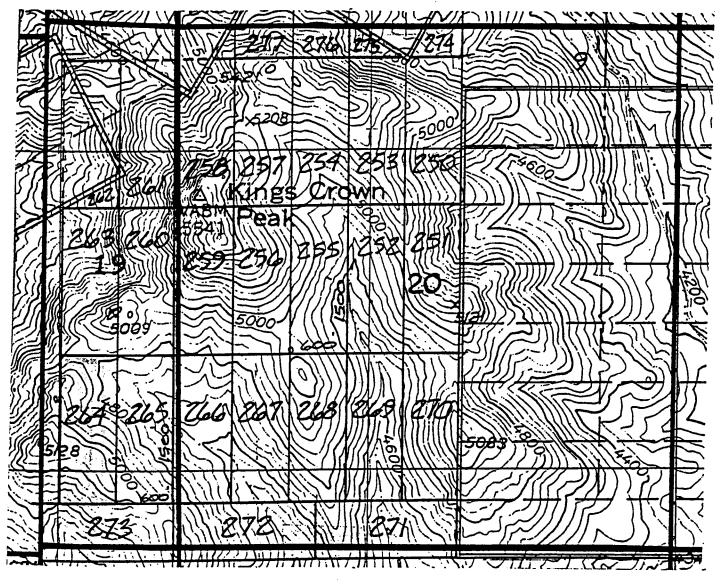

#### Scale: 1" = 1000'

The above map depicts the ERIC # <u>262</u> mining daim, which is located in Section (s) <u>19</u>.
 Township 1 South, Range 13 East, Gila and Salt River Meridian, Pinal County, Arizona.
 The type of corner and location monuments used are as follows: 4-foot PVC pipe, 1-1/2 inch in diameter.

#### Scale: 1" = 1000'

The above map depicts the ERIC # <u>263</u> mining daim, which is located in Section (s) <u>19</u>.
 Township 1 South, Range 13 East, Gila and Salt River Meridian, Pinal County, Arizona.
 The type of corner and location monuments used are as follows: 4-foot PVC pipe, 1-1/2 inch in diameter.