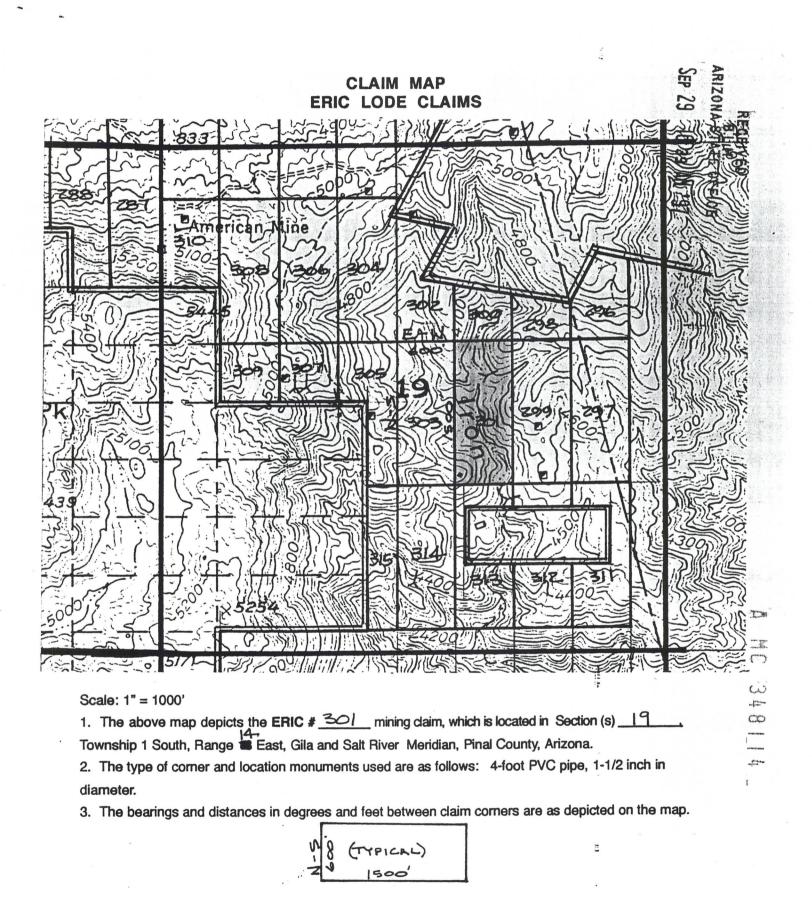

#### Scale: 1" = 1000'

1. The above map depicts the ERIC # 264 mining claim, which is located in Section (s) 19 Township 1 South, Range 13 East, Gila and Salt River Meridian, Pinal County, Arizona. 2. The type of corner and location monuments used are as follows: 4-foot PVC pipe, 1-1/2 inch in diameter.