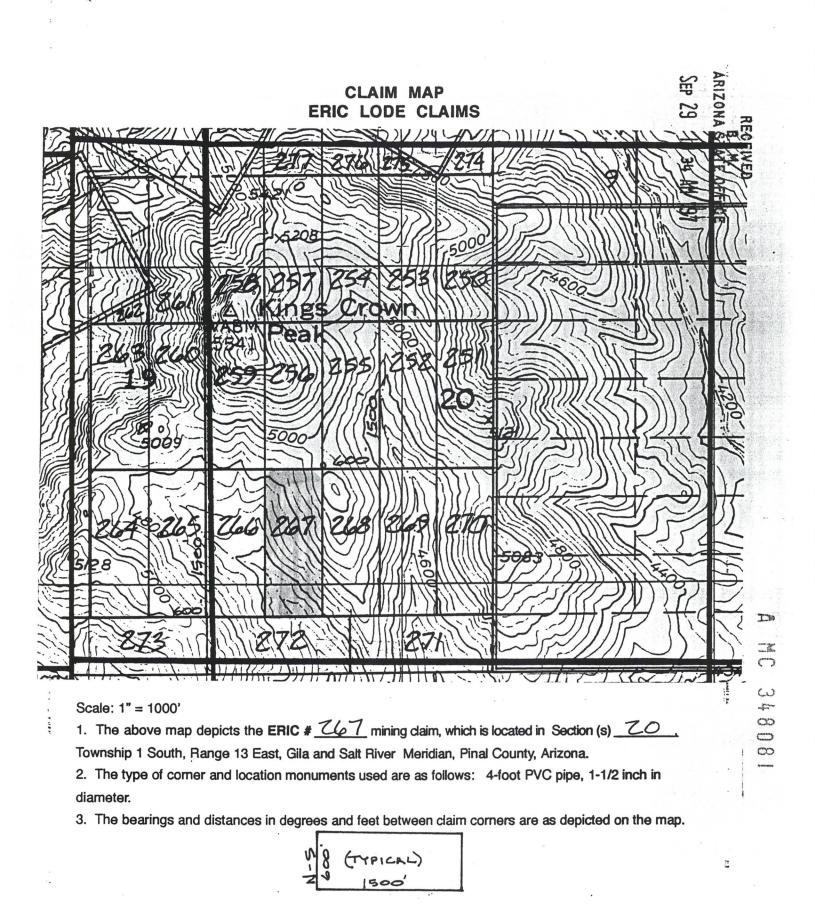

#### Scale: 1" = 1000'

The above map depicts the ERIC # <u>262</u> mining daim, which is located in Section (s) <u>19</u>.
 Township 1 South, Range 13 East, Gila and Salt River Meridian, Pinal County, Arizona.
 The type of corner and location monuments used are as follows: 4-foot PVC pipe, 1-1/2 inch in diameter.