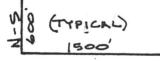

#### Scale: 1" = 1000'

1. The above map depicts the ERIC # 264 mining claim, which is located in Section (s) 19 Township 1 South, Range 13 East, Gila and Salt River Meridian, Pinal County, Arizona. 2. The type of corner and location monuments used are as follows: 4-foot PVC pipe, 1-1/2 inch in diameter.