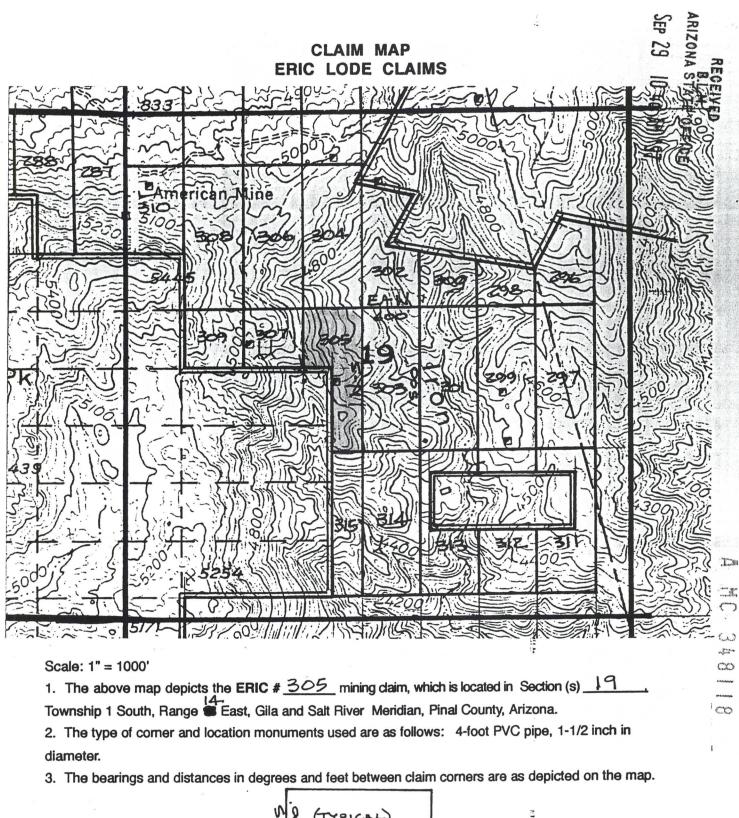

#### Scale: 1" = 1000'

1. The above map depicts the ERIC # 264 mining claim, which is located in Section (s) 19 Township 1 South, Range 13 East, Gila and Salt River Meridian, Pinal County, Arizona. 2. The type of corner and location monuments used are as follows: 4-foot PVC pipe, 1-1/2 inch in diameter.