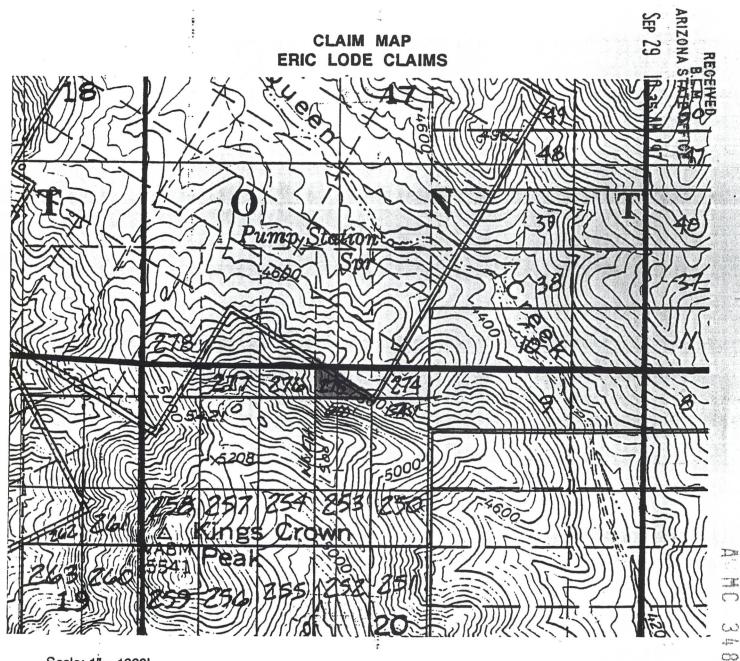

ENTERED INTO COMPUTER Hulas Sc

ILAND WAREAU OF LAND WAREAU OF SUREAU OFFICE ARIZONA STATE OFFICE STATE OFFICE STATE OFFICE

CLAIM MAP ERIC LODE CLAIMS

#### Scale: 1" = 1000'

The above map depicts the ERIC # <u>262</u> mining daim, which is located in Section (s) <u>19</u>.
 Township 1 South, Range 13 East, Gila and Salt River Meridian, Pinal County, Arizona.
 The type of corner and location monuments used are as follows: 4-foot PVC pipe, 1-1/2 inch in diameter.