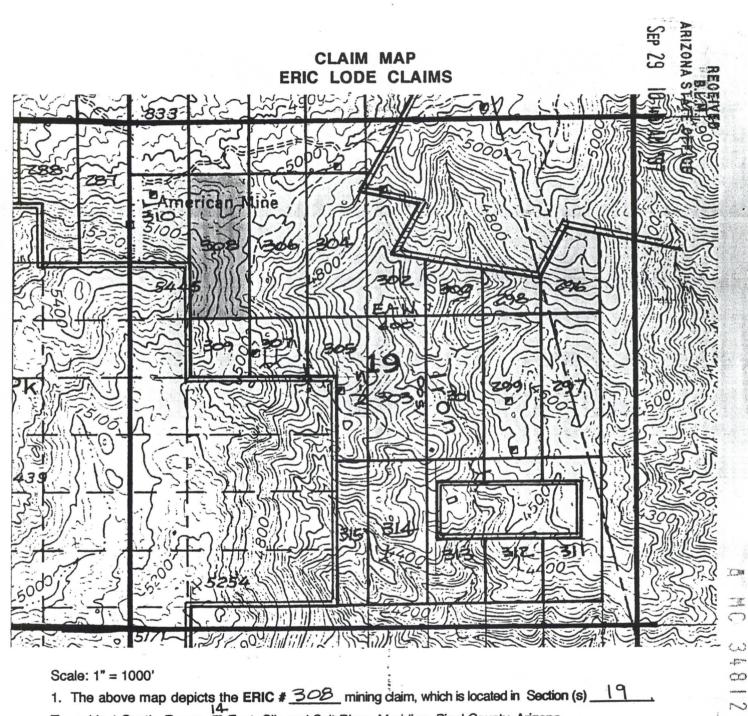

#### Scale: 1" = 1000'

The above map depicts the ERIC # <u>263</u> mining daim, which is located in Section (s) <u>19</u>.
 Township 1 South, Range 13 East, Gila and Salt River Meridian, Pinal County, Arizona.
 The type of corner and location monuments used are as follows: 4-foot PVC pipe, 1-1/2 inch in diameter.