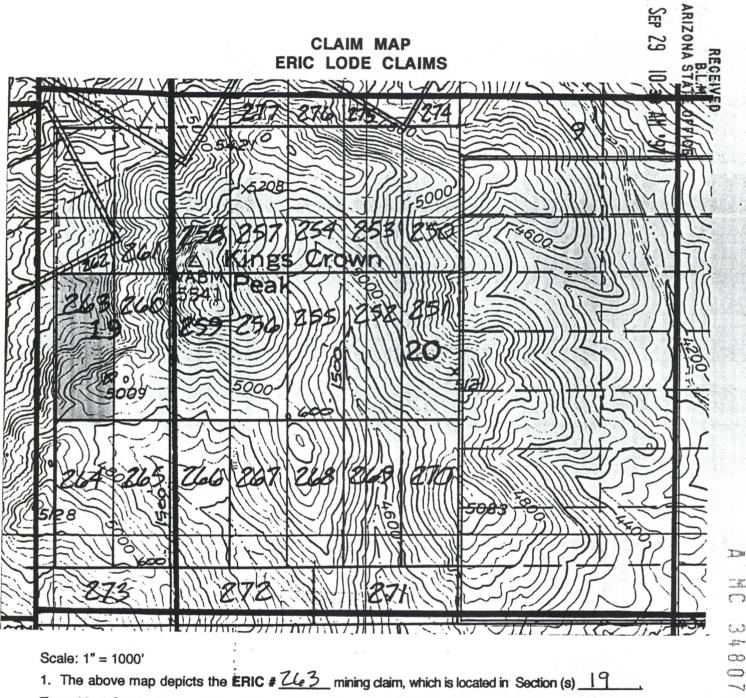

#### Scale: 1" = 1000'

The above map depicts the ERIC # <u>262</u> mining daim, which is located in Section (s) <u>19</u>.
 Township 1 South, Range 13 East, Gila and Salt River Meridian, Pinal County, Arizona.
 The type of corner and location monuments used are as follows: 4-foot PVC pipe, 1-1/2 inch in diameter.

#### Scale: 1" = 1000'

The above map depicts the ERIC # <u>263</u> mining daim, which is located in Section (s) <u>19</u>.
 Township 1 South, Range 13 East, Gila and Salt River Meridian, Pinal County, Arizona.
 The type of corner and location monuments used are as follows: 4-foot PVC pipe, 1-1/2 inch in diameter.