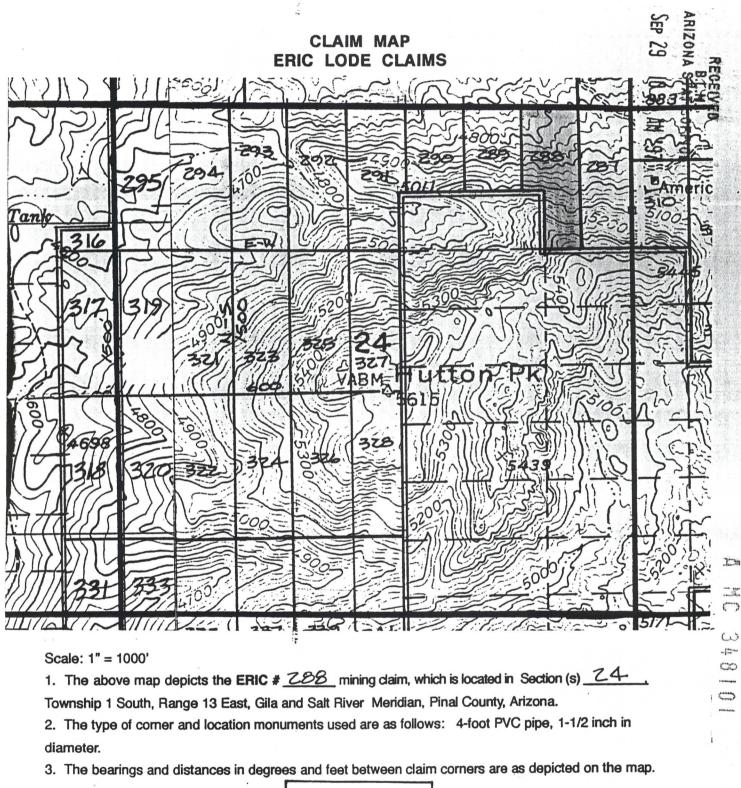

|
| Agent For BHP, Loppor, Inc.                                                                                                                                                                                                                                                                                        |
| 71                                                                                                                                                                                                                                                                                                                 |



NO (TYPICAL) ZN 1500'

|                                                                                                                                                                                                       | OFFICIAL RECORDS OF<br>PINAL COUNTY RECORDER