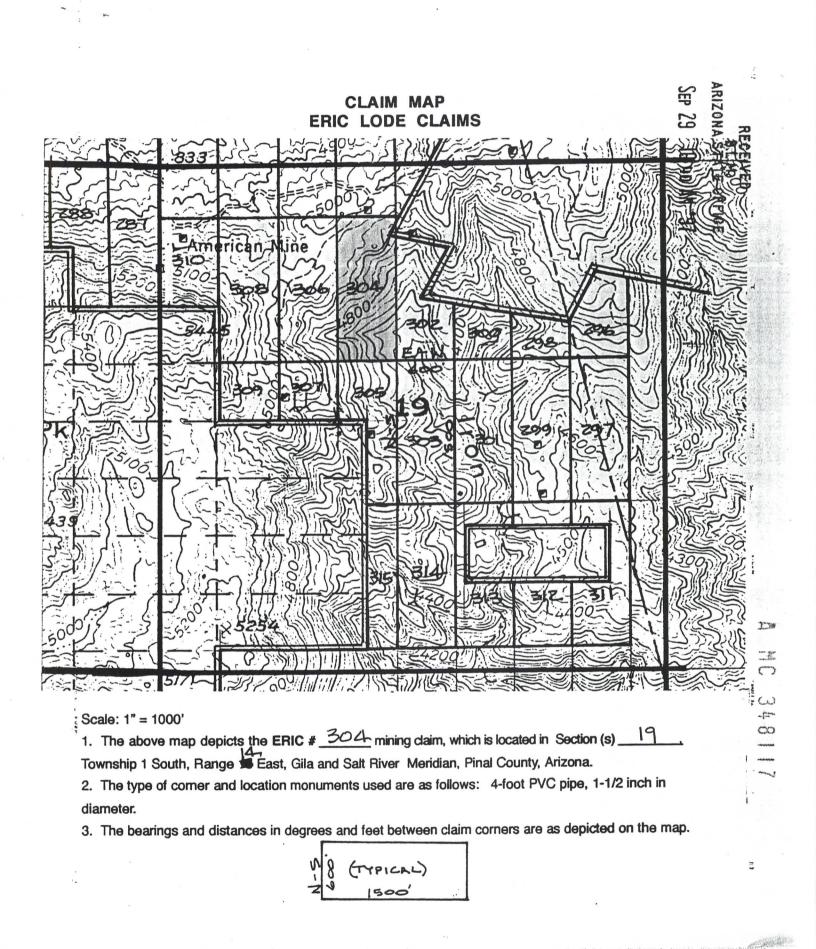

#### Scale: 1" = 1000'

The above map depicts the ERIC # <u>263</u> mining daim, which is located in Section (s) <u>19</u>.
 Township 1 South, Range 13 East, Gila and Salt River Meridian, Pinal County, Arizona.
 The type of corner and location monuments used are as follows: 4-foot PVC pipe, 1-1/2 inch in diameter.