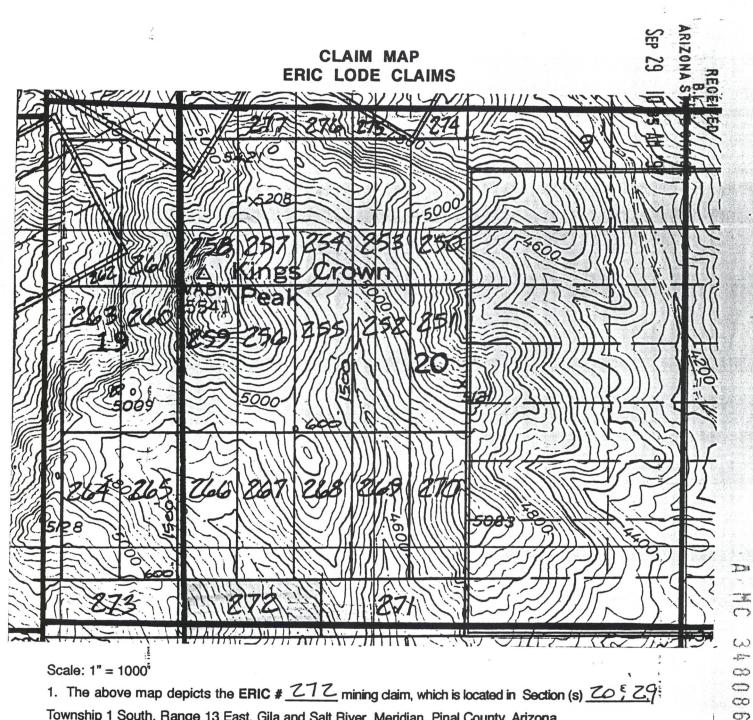

#### Scale: 1" = 1000'

The above map depicts the ERIC # <u>262</u> mining daim, which is located in Section (s) <u>19</u>.
 Township 1 South, Range 13 East, Gila and Salt River Meridian, Pinal County, Arizona.
 The type of corner and location monuments used are as follows: 4-foot PVC pipe, 1-1/2 inch in diameter.