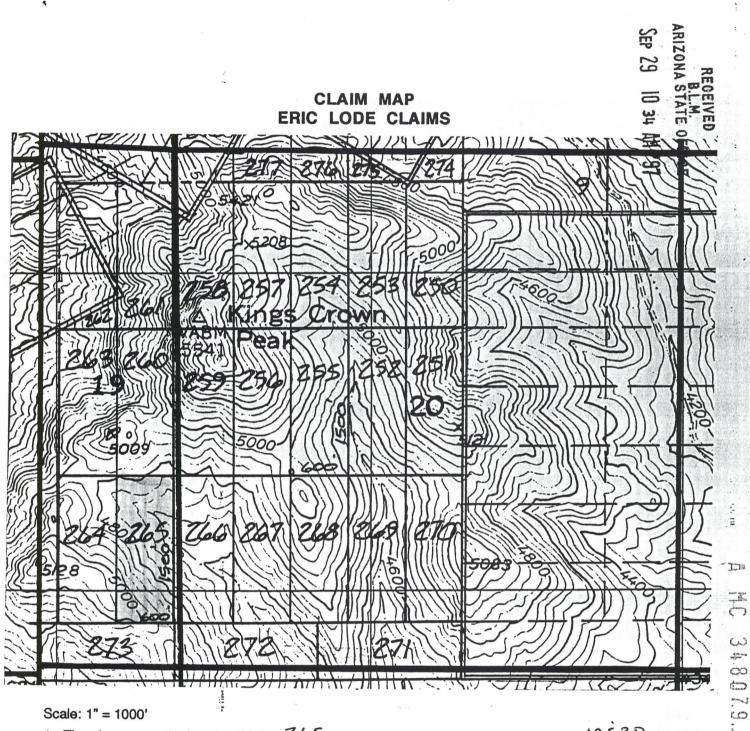

#### Scale: 1" = 1000'

The above map depicts the ERIC # <u>263</u> mining daim, which is located in Section (s) <u>19</u>.
 Township 1 South, Range 13 East, Gila and Salt River Meridian, Pinal County, Arizona.
 The type of corner and location monuments used are as follows: 4-foot PVC pipe, 1-1/2 inch in diameter.

#### Scale: 1" = 1000'

The above map depicts the ERIC # <u>262</u> mining daim, which is located in Section (s) <u>19</u>.
 Township 1 South, Range 13 East, Gila and Salt River Meridian, Pinal County, Arizona.
 The type of corner and location monuments used are as follows: 4-foot PVC pipe, 1-1/2 inch in diameter.